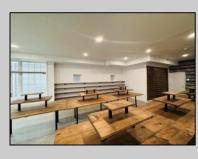

## COMMENTS

Unit is ready for immediate occupancy! Open your doors in time for summer 2025! Don\'t miss out on this fantastic opportunity to own on one of the most desirable blocks on Asbury Ave. Situated next to Asbury Kitchen and across from Jon & Patty\'s this high traffic location would be the perfect spot for your retail location. This unit features high ceilings, tons of windows, recessed lighting, and polished concrete floors providing your store with the modern look and feel everyone wants. This is the perfect spot for an end user looking to open their own retail location or an investor looking for an income producing location. Buyer is responsible for confirming during at due diligence any and all desired uses.