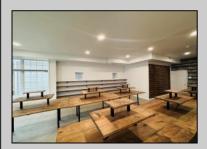

## **COMMENTS**

Unit is ready for immediate occupancy! Open your doors in time for summer 2025! Don\'t miss out on this fantastic opportunity to own on one of the most desirable blocks on Asbury Ave. Situated next to Asbury Kitchen and across from Jon & Patty\'s this high traffic location would be the perfect spot for your retail location. This unit features high ceilings, tons of windows, recessed lighting, and polished concrete floors providing your store with the modern look and feel everyone wants. This is the perfect spot for an end user looking to open their own retail location or an investor looking for an income producing location. Buyer is responsible for confirming during at due diligence any and all desired uses.

## **PROPERTY DETAILS**

| Exterior<br>Vinyl | OutsideFeatures<br>Sign | InteriorFeatures<br>Display Windows<br>Restroom | Heating<br>Forced Air<br>Gas-Natural |
|-------------------|-------------------------|-------------------------------------------------|--------------------------------------|
|                   |                         |                                                 |                                      |