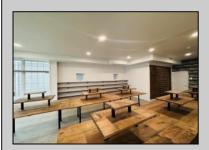

## **COMMENTS**

Unit is ready for immediate occupancy! Open your doors in time for summer 2025! Don\'t miss out on this fantastic opportunity to own on one of the most desirable blocks on Asbury Ave. Situated next to Asbury Kitchen and across from Jon & Patty\'s this high traffic location would be the perfect spot for your retail location. This unit features high ceilings, tons of windows, recessed lighting, and polished concrete floors providing your store with the modern look and feel everyone wants. This is the perfect spot for an end user looking to open their own retail location or an investor looking for an income producing location. Buyer is responsible for confirming during at due diligence any and all desired uses.

|             | PROPERTY DETAILS     |  |
|-------------|----------------------|--|
| OutsideFeat | ures InteriorFeature |  |

| Exterior | OutsideFeatures | InteriorFeatures | Heating     |
|----------|-----------------|------------------|-------------|
| Vinyl    | Sign            | Display Windows  | Forced Air  |
|          |                 | Restroom         | Gas-Natural |
|          |                 |                  |             |