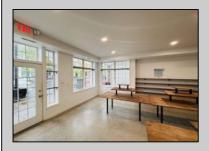

## **COMMENTS**

Unit is ready for immediate occupancy! Open your doors in time for summer 2025! Don\'t miss out on this fantastic opportunity to own on one of the most desirable blocks on Asbury Ave. Situated next to Asbury Kitchen and across from Jon & Patty\'s this high traffic location would be the perfect spot for your retail location. This unit features high ceilings, tons of windows, recessed lighting, and polished concrete floors providing your store with the modern look and feel everyone wants. This is the perfect spot for an end user looking to open their own retail location or an investor looking for an income producing location. Buyer is responsible for confirming during at due diligence any and all desired uses.

## PROPERTY DETAILS

| Exterior<br>Vinyl | OutsideFeatures<br>Sign | InteriorFeatures Display Windows Restroom | Heating<br>Forced Air<br>Gas-Natural |
|-------------------|-------------------------|-------------------------------------------|--------------------------------------|
|                   |                         |                                           |                                      |