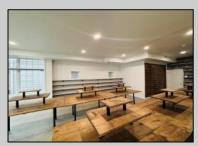

## **COMMENTS**

Unit is ready for immediate occupancy! Open your doors in time for summer 2025! Don\'t miss out on this fantastic opportunity to own on one of the most desirable blocks on Asbury Ave. Situated next to Asbury Kitchen and across from Jon & Patty\'s this high traffic location would be the perfect spot for your retail location. This unit features high ceilings, tons of windows, recessed lighting, and polished concrete floors providing your store with the modern look and feel everyone wants. This is the perfect spot for an end user looking to open their own retail location or an investor looking for an income producing location. Buyer is responsible for confirming during at due diligence any and all desired uses.

## PROPERTY DETAILS

| Exterior<br>Vinyl | OutsideFeatures<br>Sign | InteriorFeatures Display Windows Restroom | Heating<br>Forced Air<br>Gas-Natural |
|-------------------|-------------------------|-------------------------------------------|--------------------------------------|
|                   |                         |                                           |                                      |