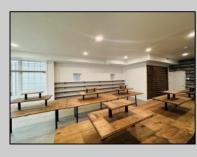

## COMMENTS

Unit is ready for immediate occupancy! Open your doors in time for summer 2025! Don\'t miss out on this fantastic opportunity to own on one of the most desirable blocks on Asbury Ave. Situated next to Asbury Kitchen and across from Jon & Patty\'s this high traffic location would be the perfect spot for your retail location. This unit features high ceilings, tons of windows, recessed lighting, and polished concrete floors providing your store with the modern look and feel everyone wants. This is the perfect spot for an end user looking to open their own retail location or an investor looking for an income producing location. Buyer is responsible for confirming during at due diligence any and all desired uses.