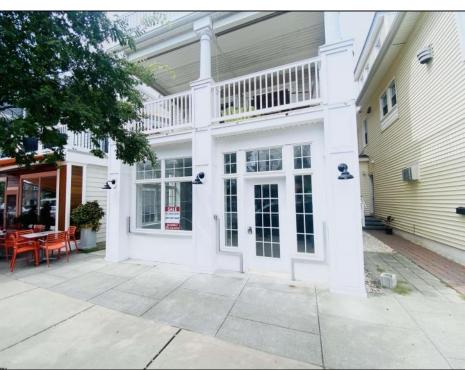

## COMMENTS

Unit is ready for immediate occupancy! Open your doors in time for summer 2025! Don\'t miss out on this fantastic opportunity to own on one of the most desirable blocks on Asbury Ave. Situated next to Asbury Kitchen and across from Jon & Patty\'s this high traffic location would be the perfect spot for your retail location. This unit features high ceilings, tons of windows, recessed lighting, and polished concrete floors providing your store with the modern look and feel everyone wants. This is the perfect spot for an end user looking to open their own retail location or an investor looking for an income producing location. Buyer is responsible for confirming during at due diligence any and all desired uses.

## PROPERTY DETAILS

| I KOI EKIT DETAILO |                         |                                                 |                                      |
|--------------------|-------------------------|-------------------------------------------------|--------------------------------------|
| Exterior<br>Vinyl  | OutsideFeatures<br>Sign | InteriorFeatures<br>Display Windows<br>Restroom | Heating<br>Forced Air<br>Gas-Natural |
|                    |                         |                                                 |                                      |