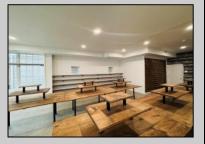

## **COMMENTS**

Unit is ready for immediate occupancy! Open your doors in time for summer 2025! Don\'t miss out on this fantastic opportunity to own on one of the most desirable blocks on Asbury Ave. Situated next to Asbury Kitchen and across from Jon & Patty\'s this high traffic location would be the perfect spot for your retail location. This unit features high ceilings, tons of windows, recessed lighting, and polished concrete floors providing your store with the modern look and feel everyone wants. This is the perfect spot for an end user looking to open their own retail location or an investor looking for an income producing location. Buyer is responsible for confirming during at due diligence any and all desired uses.

PROPERTY DETAILS

| Exterior<br>Vinyl | OutsideFeatures<br>Sign | InteriorFeatures<br>Display Windows<br>Restroom | Heating<br>Forced Air<br>Gas-Natural |
|-------------------|-------------------------|-------------------------------------------------|--------------------------------------|
|                   |                         |                                                 |                                      |