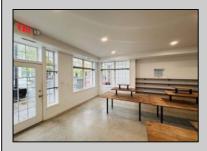

## **COMMENTS**

Unit is ready for immediate occupancy! Open your doors in time for summer 2025! Don\'t miss out on this fantastic opportunity to own on one of the most desirable blocks on Asbury Ave. Situated next to Asbury Kitchen and across from Jon & Patty\'s this high traffic location would be the perfect spot for your retail location. This unit features high ceilings, tons of windows, recessed lighting, and polished concrete floors providing your store with the modern look and feel everyone wants. This is the perfect spot for an end user looking to open their own retail location or an investor looking for an income producing location. Buyer is responsible for confirming during at due diligence any and all desired uses.

## **PROPERTY DETAILS**

| Exterior<br>Vinyl | OutsideFeatures<br>Sign | InteriorFeatures<br>Display Windows<br>Restroom | Heating<br>Forced Air<br>Gas-Natural |
|-------------------|-------------------------|-------------------------------------------------|--------------------------------------|
|                   |                         |                                                 |                                      |