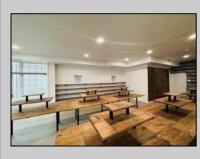

## COMMENTS

Unit is ready for immediate occupancy! Open your doors in time for summer 2025! Don\'t miss out on this fantastic opportunity to own on one of the most desirable blocks on Asbury Ave. Situated next to Asbury Kitchen and across from Jon & Patty\'s this high traffic location would be the perfect spot for your retail location. This unit features high ceilings, tons of windows, recessed lighting, and polished concrete floors providing your store with the modern look and feel everyone wants. This is the perfect spot for an end user looking to open their own retail location or an investor looking for an income producing location. Buyer is responsible for confirming during at due diligence any and all desired uses.