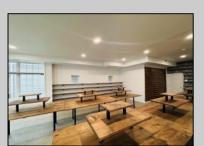

## **COMMENTS**

Unit is ready for immediate occupancy! Open your doors in time for summer 2025! Don\'t miss out on this fantastic opportunity to own on one of the most desirable blocks on Asbury Ave. Situated next to Asbury Kitchen and across from Jon & Patty\'s this high traffic location would be the perfect spot for your retail location. This unit features high ceilings, tons of windows, recessed lighting, and polished concrete floors providing your store with the modern look and feel everyone wants. This is the perfect spot for an end user looking to open their own retail location or an investor looking for an income producing location. Buyer is responsible for confirming during at due diligence any and all desired uses.

## **PROPERTY DETAILS**

| Exterior<br>Vinyl | OutsideFeatures<br>Sign | InteriorFeatures<br>Display Windows<br>Restroom | Heating<br>Forced Air<br>Gas-Natural |
|-------------------|-------------------------|-------------------------------------------------|--------------------------------------|
|                   |                         |                                                 |                                      |