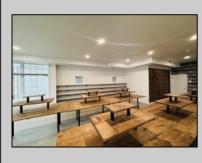

## COMMENTS

Unit is ready for immediate occupancy! Open your doors in time for summer 2025! Don\'t miss out on this fantastic opportunity to own on one of the most desirable blocks on Asbury Ave. Situated next to Asbury Kitchen and across from Jon & Patty\'s this high traffic location would be the perfect spot for your retail location. This unit features high ceilings, tons of windows, recessed lighting, and polished concrete floors providing your store with the modern look and feel everyone wants. This is the perfect spot for an end user looking to open their own retail location or an investor looking for an income producing location. Buyer is responsible for confirming during at due diligence any and all desired uses.

**PROPERTY DETAILS** 

InteriorFeatures

Restroom

Water

Public

**Display Windows** 

|   |                  | PRO   |
|---|------------------|-------|
| - | utsideFea<br>ign | tures |

Exterior