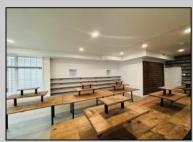

## **COMMENTS**

Unit is ready for immediate occupancy! Open your doors in time for summer 2025! Don\'t miss out on this fantastic opportunity to own on one of the most desirable blocks on Asbury Ave. Situated next to Asbury Kitchen and across from Jon & Patty\'s this high traffic location would be the perfect spot for your retail location. This unit features high ceilings, tons of windows, recessed lighting, and polished concrete floors providing your store with the modern look and feel everyone wants. This is the perfect spot for an end user looking to open their own retail location or an investor looking for an income producing location. Buyer is responsible for confirming during at due diligence any and all desired uses.

## PROPERTY DETAILS

| THOI ENTI DETAILS |                         |                                                 |                                      |
|-------------------|-------------------------|-------------------------------------------------|--------------------------------------|
| Exterior<br>Vinyl | OutsideFeatures<br>Sign | InteriorFeatures<br>Display Windows<br>Restroom | Heating<br>Forced Air<br>Gas-Natural |
|                   |                         |                                                 |                                      |