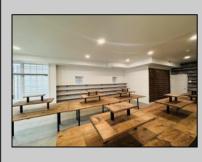

## COMMENTS

Unit is ready for immediate occupancy! Open your doors in time for summer 2025! Don\'t miss out on this fantastic opportunity to own on one of the most desirable blocks on Asbury Ave. Situated next to Asbury Kitchen and across from Jon & Patty\'s this high traffic location would be the perfect spot for your retail location. This unit features high ceilings, tons of windows, recessed lighting, and polished concrete floors providing your store with the modern look and feel everyone wants. This is the perfect spot for an end user looking to open their own retail location or an investor looking for an income producing location. Buyer is responsible for confirming during at due diligence any and all desired uses.