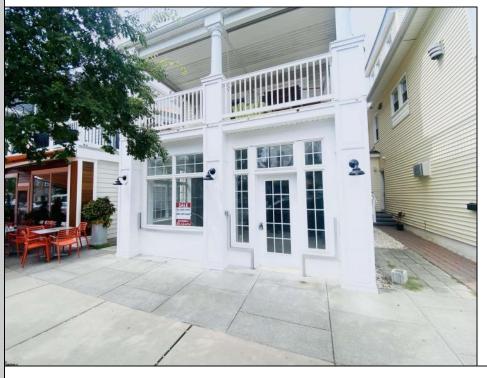

## **COMMENTS**

Unit is ready for immediate occupancy! Open your doors in time for summer 2025! Don\'t miss out on this fantastic opportunity to own on one of the most desirable blocks on Asbury Ave. Situated next to Asbury Kitchen and across from Jon & Patty\'s this high traffic location would be the perfect spot for your retail location. This unit features high ceilings, tons of windows, recessed lighting, and polished concrete floors providing your store with the modern look and feel everyone wants. This is the perfect spot for an end user looking to open their own retail location or an investor looking for an income producing location. Buyer is responsible for confirming during at due diligence any and all desired uses.