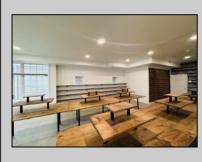

## COMMENTS

Unit is ready for immediate occupancy! Open your doors in time for summer 2025! Don\'t miss out on this fantastic opportunity to own on one of the most desirable blocks on Asbury Ave. Situated next to Asbury Kitchen and across from Jon & Patty\'s this high traffic location would be the perfect spot for your retail location. This unit features high ceilings, tons of windows, recessed lighting, and polished concrete floors providing your store with the modern look and feel everyone wants. This is the perfect spot for an end user looking to open their own retail location or an investor looking for an income producing location. Buyer is responsible for confirming during at due diligence any and all desired uses.

**PROPERTY DETAILS** 

InteriorFeatures

Restroom

Water

Public

| Exterior |  |
|----------|--|
| Vinyl    |  |

Cooling

Central