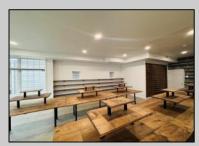

## **COMMENTS**

Unit is ready for immediate occupancy! Open your doors in time for summer 2025! Don\'t miss out on this fantastic opportunity to own on one of the most desirable blocks on Asbury Ave. Situated next to Asbury Kitchen and across from Jon & Patty\'s this high traffic location would be the perfect spot for your retail location. This unit features high ceilings, tons of windows, recessed lighting, and polished concrete floors providing your store with the modern look and feel everyone wants. This is the perfect spot for an end user looking to open their own retail location or an investor looking for an income producing location. Buyer is responsible for confirming during at due diligence any and all desired uses.

## **PROPERTY DETAILS**

| Exterior<br>Vinyl | OutsideFeatures<br>Sign | InteriorFeatures<br>Display Windows<br>Restroom | Heating<br>Forced Air<br>Gas-Natural |
|-------------------|-------------------------|-------------------------------------------------|--------------------------------------|
|                   |                         |                                                 |                                      |