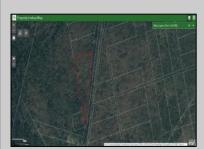

## 0 Walnut Buena Vista Township, NJ 08310

Asking \$20,000.00

## **COMMENTS**

Calling all outdoor enthusiasts! Over 6 acres of seclusion and privacy on a pie-shaped vacant lot of land! Perfect for camping, hiking and more! Enjoy your private oasis in nature or invest in a recreational haven. Unlimited potential for outdoor fun and adventure! Not buildable, but may be a great option for a land density transfer to another location to build. Please refer to municipal codes for permitted uses. Zone FA1. https://ecode360.com/16159670?highlight=fa1&searchId=42166817983412931