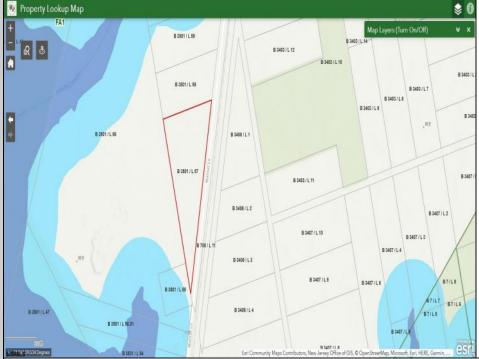

## 0 Walnut Buena Vista Township, NJ 08310

Asking \$20,000.00

## **COMMENTS**

Calling all outdoor enthusiasts! Over 6 acres of seclusion and privacy on a pie-shaped vacant lot of land! Perfect for camping, hiking and more! Enjoy your private oasis in nature or invest in a recreational haven. Unlimited potential for outdoor fun and adventure! Not buildable, but may be a great option for a land density transfer to another location to build. Please refer to municipal codes for permitted uses. Zone FA1. https://ecode360.com/16159670?highlight=fa1&searchId=42166817983412931