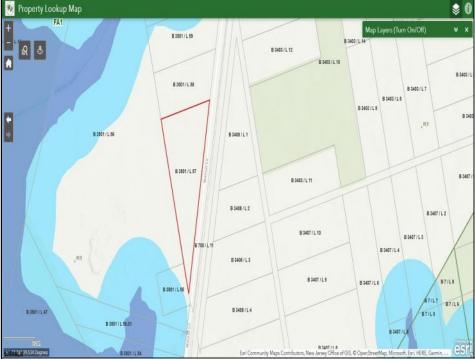

## **COMMENTS**

Calling all outdoor enthusiasts! Over 6 acres of seclusion and privacy on a pie-shaped vacant lot of land! Perfect for camping, hiking and more! Enjoy your private oasis in nature or invest in a recreational haven. Unlimited potential for outdoor fun and adventure! Not buildable, but may be a great option for a land density transfer to another location to build. Please refer to municipal codes for permitted uses. Zone FA1. https://ecode360.com/16159670?highlight=fa1&searchId=42166817983412931