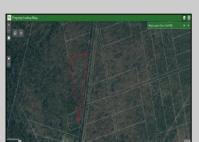

## **COMMENTS**

Calling all outdoor enthusiasts! Over 6 acres of seclusion and privacy on a pie-shaped vacant lot of land! Perfect for camping, hiking and more! Enjoy your private oasis in nature or invest in a recreational haven. Unlimited potential for outdoor fun and adventure! Not buildable, but may be a great option for a land density transfer to another location to build. Please refer to municipal codes for permitted uses. Zone FA1. https://ecode360.com/16159670?highlight=fa1&searchId=42166817983412931