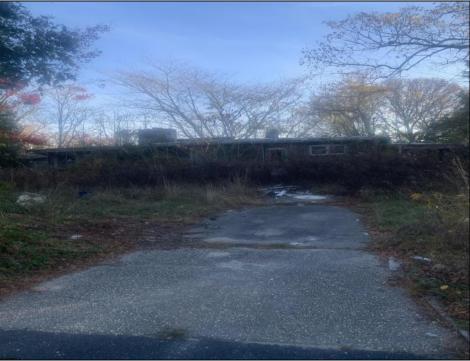

## COMMENTS

Don't miss this opportunity! Situated on a quiet dead end street in Egg Harbor Township,the property boarders Northfield and Pleasantville and is close to public transportation and the Walmart shopping center on the Black Horse Pike. The property has a residential tear down or for potential buyer to confirm the potential usage of the foot print if so desired. Irregular sized lot with 111 frontage x 127 x 62 x 102. Buyer to perform and pay for all due diligence related to the township regulations and or utility connections. WARNING AGENTS ! see remarks regarding Hold Harmless. The property (the land and the interior ) has multiple tripping hazards and can not be entered with out a signed hold harmless. ANY UNAUTHORIZED person on the property will be considered trespass and the local authorities will be contacted.