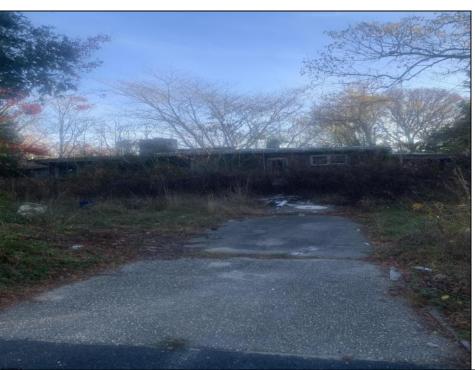

## **COMMENTS**

Don\'t miss this opportunity! Situated on a quiet dead end street in Egg Harbor Township,the property boarders Northfield and Pleasantville and is close to public transportation and the Walmart shopping center on the Black Horse Pike. The property has a residential tear down or for potential buyer to confirm the potential usage of the foot print if so desired. Irregular sized lot with 111 frontage x 127 x 62 x 102. Buyer to perform and pay for all due diligence related to the township regulations and or utility connections. WARNING AGENTS! see remarks regarding Hold Harmless. The property (the land and the interior ) has multiple tripping hazards and can not be entered with out a signed hold harmless. ANY UNAUTHORIZED person on the property will be considered trespass and the local authorities will be contacted.