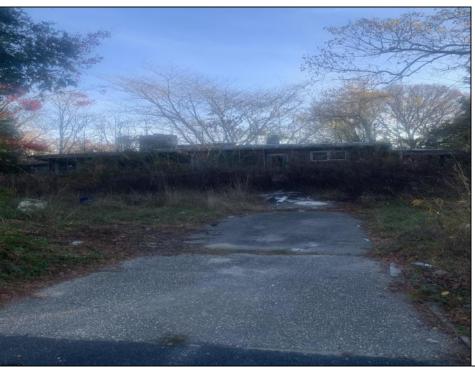

## **COMMENTS**

Don\'t miss this opportunity! Situated on a quiet dead end street in Egg Harbor Township,the property boarders Northfield and Pleasantville and is close to public transportation and the Walmart shopping center on the Black Horse Pike. The property has a residential tear down or for potential buyer to confirm the potential usage of the foot print if so desired. Irregular sized lot with 111 frontage x 127 x 62 x 102. Buyer to perform and pay for all due diligence related to the township regulations and or utility connections. WARNING AGENTS! see remarks regarding Hold Harmless. The property (the land and the interior ) has multiple tripping hazards and can not be entered with out a signed hold harmless. ANY UNAUTHORIZED person on the property will be considered trespass and the local authorities will be contacted.