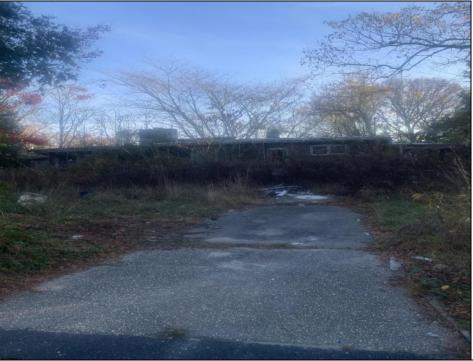

## COMMENTS

Don't miss this opportunity! Situated on a quiet dead end street in Egg Harbor Township,the property boarders Northfield and Pleasantville and is close to public transportation and the Walmart shopping center on the Black Horse Pike. The property has a residential tear down or for potential buyer to confirm the potential usage of the foot print if so desired. Irregular sized lot with 111 frontage x 127 x 62 x 102. Buyer to perform and pay for all due diligence related to the township regulations and or utility connections. WARNING AGENTS ! see remarks regarding Hold Harmless. The property (the land and the interior ) has multiple tripping hazards and can not be entered with out a signed hold harmless. ANY UNAUTHORIZED person on the property will be considered trespass and the local authorities will be contacted.