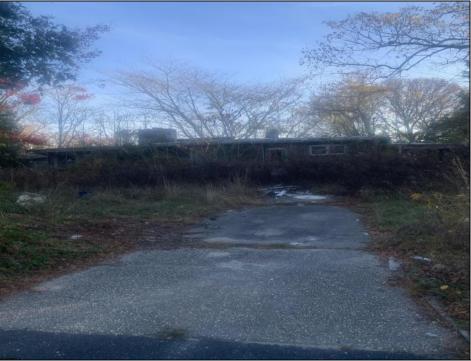

## COMMENTS

Don't miss this opportunity! Situated on a quiet dead end street in Egg Harbor Township,the property boarders Northfield and Pleasantville and is close to public transportation and the Walmart shopping center on the Black Horse Pike. The property has a residential tear down or for potential buyer to confirm the potential usage of the foot print if so desired. Irregular sized lot with 111 frontage x 127 x 62 x 102. Buyer to perform and pay for all due diligence related to the township regulations and or utility connections. WARNING AGENTS ! see remarks regarding Hold Harmless. The property (the land and the interior ) has multiple tripping hazards and can not be entered with out a signed hold harmless. ANY UNAUTHORIZED person on the property will be considered trespass and the local authorities will be contacted.