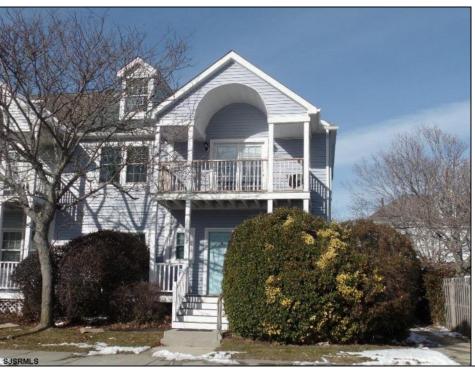

## COMMENTS

SPACIOUS CORNER UNIT With 3 BED/2.5 BATH In Harbour Point. Laminate Flooring throughout with a New Washer/Dryer. Front and Rear Decks to enjoy the outdoors. One (1) Car garage attached. Property was completely renovated in Jan. 2022 Close to Historic Gardner\'s Basin and a few blocks from the Beach, Boardwalk, and Casinos. MAKE THIS YOUR HOME. Call Today