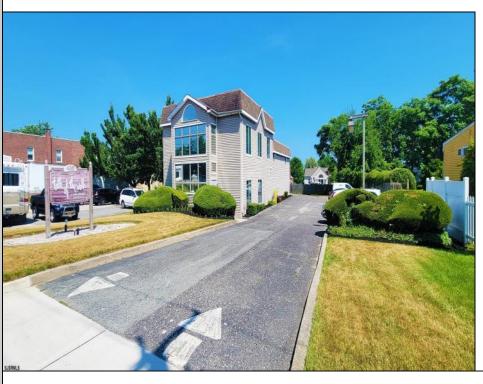

## **COMMENTS**

PRIME COMMERCIAL PROPERTY! Unlock the potential of your business with this exceptional commercial property at 410 S Main Street, Pleasantville. This beautiful two-story, 4,000 SF building offers flexibility and functionality to suit a variety of business needs. Key Features: Lower Level: 3,000 SF of versatile space ideal for office, warehouse, or retail use. Upper Level: 1,000 SF perfect for professional offices or additional workspace. Flexible Layout: Office/warehouse combination with potential for retail or other commercial applications. Prime Exposure: Excellent signage opportunities ensure maximum visibility for your business. Convenient Location: Strategically situated near Atlantic City, with easy access to major roadways and local amenities. Additional Benefits: UEZ Zone Advantages: Enjoy tax benefits in the Urban Enterprise Zone, with a reduced 3.5% sales tax for eligible businesses. Great Investment Opportunity: Ideal for owner-occupiers or investors looking for a property with high growth potential. This is a rare chance to purchase a property in a high-traffic, high-visibility location with endless possibilities. Whether you're looking to establish or grow your business, this building provides the perfect foundation. Act now! Contact us today to learn more or schedule a private tour.