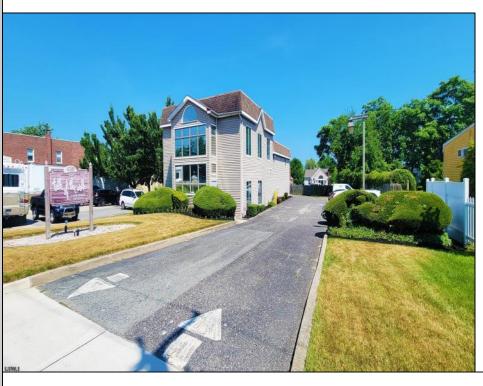

## **COMMENTS**

PRIME COMMERCIAL PROPERTY! Unlock the potential of your business with this exceptional commercial property at 410 S Main Street, Pleasantville. This beautiful two-story, 4,000 SF building offers flexibility and functionality to suit a variety of business needs. Key Features: Lower Level: 3,000 SF of versatile space ideal for office, warehouse, or retail use. Upper Level: 1,000 SF perfect for professional offices or additional workspace. Flexible Layout: Office/warehouse combination with potential for retail or other commercial applications. Prime Exposure: Excellent signage opportunities ensure maximum visibility for your business. Convenient Location: Strategically situated near Atlantic City, with easy access to major roadways and local amenities. Additional Benefits: UEZ Zone Advantages: Enjoy tax benefits in the Urban Enterprise Zone, with a reduced 3.5% sales tax for eligible businesses. Great Investment Opportunity: Ideal for owner-occupiers or investors looking for a property with high growth potential. This is a rare chance to purchase a property in a high-traffic, high-visibility location with endless possibilities. Whether you're looking to establish or grow your business, this building provides the perfect foundation. Act now! Contact us today to learn more or schedule a private tour.

Exterior OutsideFea
Block Security Lig
Frame/Wood See Remar

OutsideFeatures ParkingGarage
Security Light/System 11 or More Spaces
See Remarks Off Street
Sign Paved

Ask for Theodore "Keith" Thompson

CoBefger Realty Inc Water