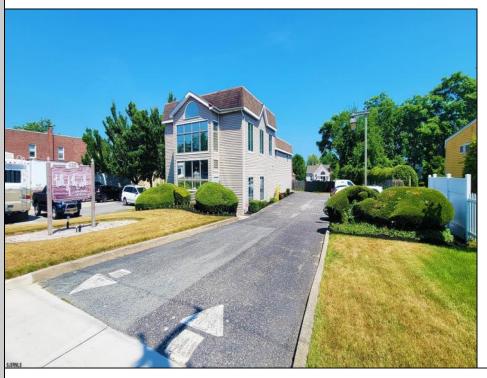

## **COMMENTS**

PRIME COMMERCIAL PROPERTY! Unlock the potential of your business with this exceptional commercial property at 410 S Main Street, Pleasantville. This beautiful two-story, 4,000 SF building offers flexibility and functionality to suit a variety of business needs. Key Features: Lower Level: 3,000 SF of versatile space ideal for office, warehouse, or retail use. Upper Level: 1,000 SF perfect for professional offices or additional workspace. Flexible Layout: Office/warehouse combination with potential for retail or other commercial applications. Prime Exposure: Excellent signage opportunities ensure maximum visibility for your business. Convenient Location: Strategically situated near Atlantic City, with easy access to major roadways and local amenities. Additional Benefits: UEZ Zone Advantages: Enjoy tax benefits in the Urban Enterprise Zone, with a reduced 3.5% sales tax for eligible businesses. Great Investment Opportunity: Ideal for owner-occupiers or investors looking for a property with high growth potential. This is a rare chance to purchase a property in a high-traffic, high-visibility location with endless possibilities. Whether you're looking to establish or grow your business, this building provides the perfect foundation. Act now! Contact us today to learn more or schedule a private tour.