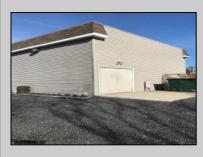

## **COMMENTS**

PRIME COMMERCIAL PROPERTY! Unlock the potential of your business with this exceptional commercial property at 410 S Main Street, Pleasantville. This beautiful two-story, 4,000 SF building offers flexibility and functionality to suit a variety of business needs. Key Features: Lower Level: 3,000 SF of versatile space ideal for office, warehouse, or retail use. Upper Level: 1,000 SF perfect for professional offices or additional workspace. Flexible Layout: Office/warehouse combination with potential for retail or other commercial applications. Prime Exposure: Excellent signage opportunities ensure maximum visibility for your business. Convenient Location: Strategically situated near Atlantic City, with easy access to major roadways and local amenities. Additional Benefits: UEZ Zone Advantages: Enjoy tax benefits in the Urban Enterprise Zone, with a reduced 3.5% sales tax for eligible businesses. Great Investment Opportunity: Ideal for owner-occupiers or investors looking for a property with high growth potential. This is a rare chance to purchase a property in a high-traffic, high-visibility location with endless possibilities. Whether you're looking to establish or grow your business, this building provides the perfect foundation. Act now! Contact us today to learn more or schedule a private tour.