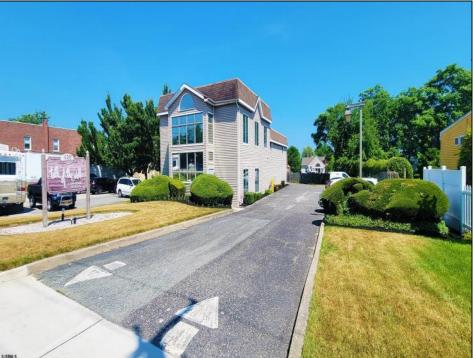

## COMMENTS

PRIME COMMERCIAL PROPERTY! Unlock the potential of your business with this exceptional commercial property at 410 S Main Street, Pleasantville. This beautiful two-story, 4,000 SF building offers flexibility and functionality to suit a variety of business needs. Key Features: Lower Level: 3,000 SF of versatile space ideal for office, warehouse, or retail use. Upper Level: 1,000 SF perfect for professional offices or additional workspace. Flexible Layout: Office/warehouse combination with potential for retail or other commercial applications. Prime Exposure: Excellent signage opportunities ensure maximum visibility for your business. Convenient Location: Strategically situated near Atlantic City, with easy access to major roadways and local amenities. Additional Benefits: UEZ Zone Advantages: Enjoy tax benefits in the Urban Enterprise Zone, with a reduced 3.5% sales tax for eligible businesses. Great Investment Opportunity: Ideal for owner-occupiers or investors looking for a property with high growth potential. This is a rare chance to purchase a property in a high-traffic, high-visibility location with endless possibilities. Whether you're looking to establish or grow your business, this building provides the perfect foundation. Act now! Contact us today to learn more or schedule a private tour.