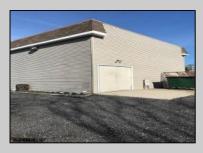

## **COMMENTS**

PRIME COMMERCIAL PROPERTY! Unlock the potential of your business with this exceptional commercial property at 410 S Main Street, Pleasantville. This beautiful two-story, 4,000 SF building offers flexibility and functionality to suit a variety of business needs. Key Features: Lower Level: 3,000 SF of versatile space ideal for office, warehouse, or retail use. Upper Level: 1,000 SF perfect for professional offices or additional workspace. Flexible Layout: Office/warehouse combination with potential for retail or other commercial applications. Prime Exposure: Excellent signage opportunities ensure maximum visibility for your business. Convenient Location: Strategically situated near Atlantic City, with easy access to major roadways and local amenities. Additional Benefits: UEZ Zone Advantages: Enjoy tax benefits in the Urban Enterprise Zone, with a reduced 3.5% sales tax for eligible businesses. Great Investment Opportunity: Ideal for owner-occupiers or investors looking for a property with high growth potential. This is a rare chance to purchase a property in a high-traffic, high-visibility location with endless possibilities. Whether you\re looking to establish or grow your business, this building provides the perfect foundation. Act now! Contact us today to learn more or schedule a private tour.