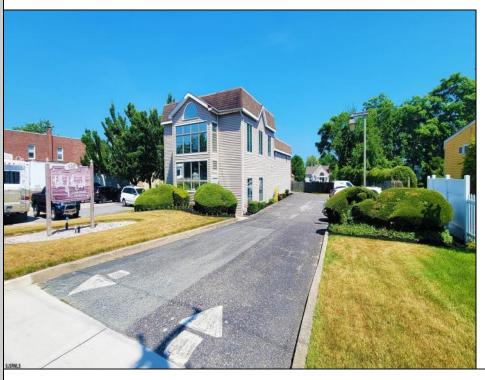

## **COMMENTS**

PRIME COMMERCIAL PROPERTY! Unlock the potential of your business with this exceptional commercial property at 410 S Main Street, Pleasantville. This beautiful two-story, 4,000 SF building offers flexibility and functionality to suit a variety of business needs. Key Features: Lower Level: 3,000 SF of versatile space ideal for office, warehouse, or retail use. Upper Level: 1,000 SF perfect for professional offices or additional workspace. Flexible Layout: Office/warehouse combination with potential for retail or other commercial applications. Prime Exposure: Excellent signage opportunities ensure maximum visibility for your business. Convenient Location: Strategically situated near Atlantic City, with easy access to major roadways and local amenities. Additional Benefits: UEZ Zone Advantages: Enjoy tax benefits in the Urban Enterprise Zone, with a reduced 3.5% sales tax for eligible businesses. Great Investment Opportunity: Ideal for owner-occupiers or investors looking for a property with high growth potential. This is a rare chance to purchase a property in a high-traffic, high-visibility location with endless possibilities. Whether you\re looking to establish or grow your business, this building provides the perfect foundation. Act now! Contact us today to learn more or schedule a private tour.