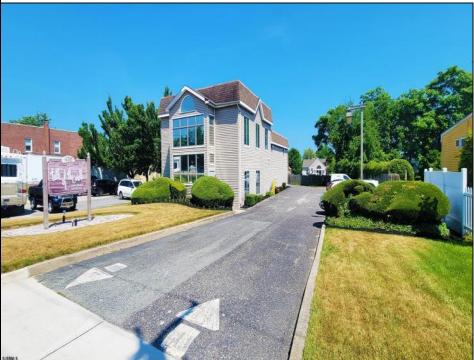

## COMMENTS

PRIME COMMERCIAL PROPERTY! Unlock the potential of your business with this exceptional commercial property at 410 S Main Street, Pleasantville. This beautiful two-story, 4,000 SF building offers flexibility and functionality to suit a variety of business needs. Key Features: Lower Level: 3,000 SF of versatile space ideal for office, warehouse, or retail use. Upper Level: 1,000 SF perfect for professional offices or additional workspace. Flexible Layout: Office/warehouse combination with potential for retail or other commercial applications. Prime Exposure: Excellent signage opportunities ensure maximum visibility for your business. Convenient Location: Strategically situated near Atlantic City, with easy access to major roadways and local amenities. Additional Benefits: UEZ Zone Advantages: Enjoy tax benefits in the Urban Enterprise Zone, with a reduced 3.5% sales tax for eligible businesses. Great Investment Opportunity: Ideal for owner-occupiers or investors looking for a property with high growth potential. This is a rare chance to purchase a property in a high-traffic, high-visibility location with endless possibilities. Whether you're looking to establish or grow your business, this building provides the perfect foundation. Act now! Contact us today to learn more or schedule a private tour.