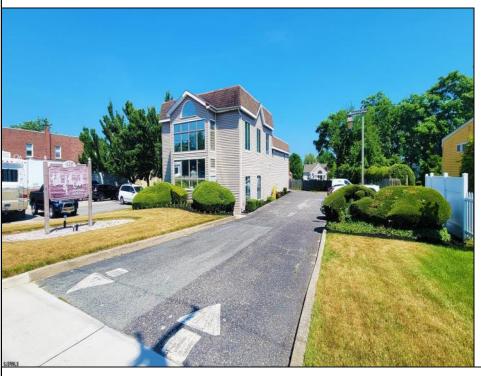

## **COMMENTS**

PRIME COMMERCIAL PROPERTY! Unlock the potential of your business with this exceptional commercial property at 410 S Main Street, Pleasantville. This beautiful two-story, 4,000 SF building offers flexibility and functionality to suit a variety of business needs. Key Features: Lower Level: 3,000 SF of versatile space ideal for office, warehouse, or retail use. Upper Level: 1,000 SF perfect for professional offices or additional workspace. Flexible Layout: Office/warehouse combination with potential for retail or other commercial applications. Prime Exposure: Excellent signage opportunities ensure maximum visibility for your business. Convenient Location: Strategically situated near Atlantic City, with easy access to major roadways and local amenities. Additional Benefits: UEZ Zone Advantages: Enjoy tax benefits in the Urban Enterprise Zone, with a reduced 3.5% sales tax for eligible businesses. Great Investment Opportunity: Ideal for owner-occupiers or investors looking for a property with high growth potential. This is a rare chance to purchase a property in a high-traffic, high-visibility location with endless possibilities. Whether you're looking to establish or grow your business, this building provides the perfect foundation. Act now! Contact us today to learn more or schedule a private tour.