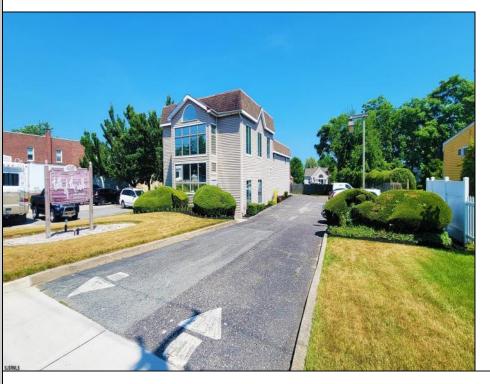

## **COMMENTS**

PRIME COMMERCIAL PROPERTY! Unlock the potential of your business with this exceptional commercial property at 410 S Main Street, Pleasantville. This beautiful two-story, 4,000 SF building offers flexibility and functionality to suit a variety of business needs. Key Features: Lower Level: 3,000 SF of versatile space ideal for office, warehouse, or retail use. Upper Level: 1,000 SF perfect for professional offices or additional workspace. Flexible Layout: Office/warehouse combination with potential for retail or other commercial applications. Prime Exposure: Excellent signage opportunities ensure maximum visibility for your business. Convenient Location: Strategically situated near Atlantic City, with easy access to major roadways and local amenities. Additional Benefits: UEZ Zone Advantages: Enjoy tax benefits in the Urban Enterprise Zone, with a reduced 3.5% sales tax for eligible businesses. Great Investment Opportunity: Ideal for owner-occupiers or investors looking for a property with high growth potential. This is a rare chance to purchase a property in a high-traffic, high-visibility location with endless possibilities. Whether you\re looking to establish or grow your business, this building provides the perfect foundation. Act now! Contact us today to learn more or schedule a private tour.