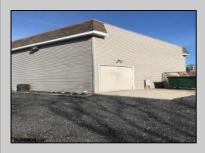

## **COMMENTS**

PRIME COMMERCIAL PROPERTY! Unlock the potential of your business with this exceptional commercial property at 410 S Main Street, Pleasantville. This beautiful two-story, 4,000 SF building offers flexibility and functionality to suit a variety of business needs. Key Features: Lower Level: 3,000 SF of versatile space ideal for office, warehouse, or retail use. Upper Level: 1,000 SF perfect for professional offices or additional workspace. Flexible Layout: Office/warehouse combination with potential for retail or other commercial applications. Prime Exposure: Excellent signage opportunities ensure maximum visibility for your business. Convenient Location: Strategically situated near Atlantic City, with easy access to major roadways and local amenities. Additional Benefits: UEZ Zone Advantages: Enjoy tax benefits in the Urban Enterprise Zone, with a reduced 3.5% sales tax for eligible businesses. Great Investment Opportunity: Ideal for owner-occupiers or investors looking for a property with high growth potential. This is a rare chance to purchase a property in a high-traffic, high-visibility location with endless possibilities. Whether you\re looking to establish or grow your business, this building provides the perfect foundation. Act now! Contact us today to learn more or schedule a private tour.