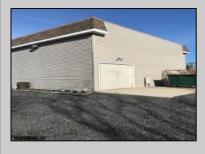

## **COMMENTS**

PRIME COMMERCIAL PROPERTY! Unlock the potential of your business with this exceptional commercial property at 410 S Main Street, Pleasantville. This beautiful two-story, 4,000 SF building offers flexibility and functionality to suit a variety of business needs. Key Features: Lower Level: 3,000 SF of versatile space ideal for office, warehouse, or retail use. Upper Level: 1,000 SF perfect for professional offices or additional workspace. Flexible Layout: Office/warehouse combination with potential for retail or other commercial applications. Prime Exposure: Excellent signage opportunities ensure maximum visibility for your business. Convenient Location: Strategically situated near Atlantic City, with easy access to major roadways and local amenities. Additional Benefits: UEZ Zone Advantages: Enjoy tax benefits in the Urban Enterprise Zone, with a reduced 3.5% sales tax for eligible businesses. Great Investment Opportunity: Ideal for owner-occupiers or investors looking for a property with high growth potential. This is a rare chance to purchase a property in a high-traffic, high-visibility location with endless possibilities. Whether you\'re looking to establish or grow your business, this building provides the perfect foundation. Act now! Contact us today to learn more or schedule a private tour.