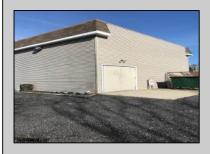

## COMMENTS

PRIME COMMERCIAL PROPERTY! Unlock the potential of your business with this exceptional commercial property at 410 S Main Street, Pleasantville. This beautiful two-story, 4,000 SF building offers flexibility and functionality to suit a variety of business needs. Key Features: Lower Level: 3,000 SF of versatile space ideal for office, warehouse, or retail use. Upper Level: 1,000 SF perfect for professional offices or additional workspace. Flexible Layout: Office/warehouse combination with potential for retail or other commercial applications. Prime Exposure: Excellent signage opportunities ensure maximum visibility for your business. Convenient Location: Strategically situated near Atlantic City, with easy access to major roadways and local amenities. Additional Benefits: UEZ Zone Advantages: Enjoy tax benefits in the Urban Enterprise Zone, with a reduced 3.5% sales tax for eligible businesses. Great Investment Opportunity: Ideal for owner-occupiers or investors looking for a property with high growth potential. This is a rare chance to purchase a property in a high-traffic, high-visibility location with endless possibilities. Whether you're looking to establish or grow your business, this building provides the perfect foundation. Act now! Contact us today to learn more or schedule a private tour.