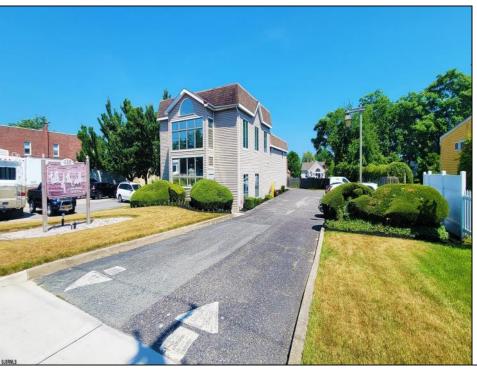

## **COMMENTS**

PRIME COMMERCIAL PROPERTY! Unlock the potential of your business with this exceptional commercial property at 410 S Main Street, Pleasantville. This beautiful two-story, 4,000 SF building offers flexibility and functionality to suit a variety of business needs. Key Features: Lower Level: 3,000 SF of versatile space ideal for office, warehouse, or retail use. Upper Level: 1,000 SF perfect for professional offices or additional workspace. Flexible Layout: Office/warehouse combination with potential for retail or other commercial applications. Prime Exposure: Excellent signage opportunities ensure maximum visibility for your business. Convenient Location: Strategically situated near Atlantic City, with easy access to major roadways and local amenities. Additional Benefits: UEZ Zone Advantages: Enjoy tax benefits in the Urban Enterprise Zone, with a reduced 3.5% sales tax for eligible businesses. Great Investment Opportunity: Ideal for owner-occupiers or investors looking for a property with high growth potential. This is a rare chance to purchase a property in a high-traffic, high-visibility location with endless possibilities. Whether you're looking to establish or grow your business, this building provides the perfect foundation. Act now! Contact us today to learn more or schedule a private tour.