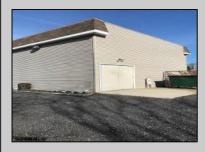

## **COMMENTS**

PRIME COMMERCIAL PROPERTY! Unlock the potential of your business with this exceptional commercial property at 410 S Main Street, Pleasantville. This beautiful two-story, 4,000 SF building offers flexibility and functionality to suit a variety of business needs. Key Features: Lower Level: 3,000 SF of versatile space ideal for office, warehouse, or retail use. Upper Level: 1,000 SF perfect for professional offices or additional workspace. Flexible Layout: Office/warehouse combination with potential for retail or other commercial applications. Prime Exposure: Excellent signage opportunities ensure maximum visibility for your business. Convenient Location: Strategically situated near Atlantic City, with easy access to major roadways and local amenities. Additional Benefits: UEZ Zone Advantages: Enjoy tax benefits in the Urban Enterprise Zone, with a reduced 3.5% sales tax for eligible businesses. Great Investment Opportunity: Ideal for owner-occupiers or investors looking for a property with high growth potential. This is a rare chance to purchase a property in a high-traffic, high-visibility location with endless possibilities. Whether you're looking to establish or grow your business, this building provides the perfect foundation. Act now! Contact us today to learn more or schedule a private tour.