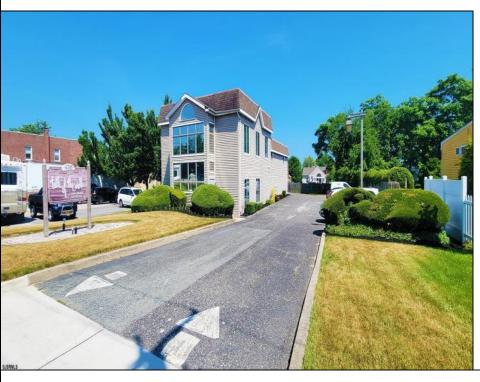

## **COMMENTS**

PRIME COMMERCIAL PROPERTY! Unlock the potential of your business with this exceptional commercial property at 410 S Main Street, Pleasantville. This beautiful two-story, 4,000 SF building offers flexibility and functionality to suit a variety of business needs. Key Features: Lower Level: 3,000 SF of versatile space ideal for office, warehouse, or retail use. Upper Level: 1,000 SF perfect for professional offices or additional workspace. Flexible Layout: Office/warehouse combination with potential for retail or other commercial applications. Prime Exposure: Excellent signage opportunities ensure maximum visibility for your business. Convenient Location: Strategically situated near Atlantic City, with easy access to major roadways and local amenities. Additional Benefits: UEZ Zone Advantages: Enjoy tax benefits in the Urban Enterprise Zone, with a reduced 3.5% sales tax for eligible businesses. Great Investment Opportunity: Ideal for owner-occupiers or investors looking for a property with high growth potential. This is a rare chance to purchase a property in a high-traffic, high-visibility location with endless possibilities. Whether you're looking to establish or grow your business, this building provides the perfect foundation. Act now! Contact us today to learn more or schedule a private tour.