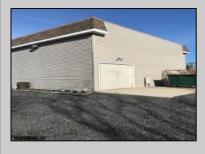

## **COMMENTS**

PRIME COMMERCIAL PROPERTY! Unlock the potential of your business with this exceptional commercial property at 410 S Main Street, Pleasantville. This beautiful two-story, 4,000 SF building offers flexibility and functionality to suit a variety of business needs. Key Features: Lower Level: 3,000 SF of versatile space ideal for office, warehouse, or retail use. Upper Level: 1,000 SF perfect for professional offices or additional workspace. Flexible Layout: Office/warehouse combination with potential for retail or other commercial applications. Prime Exposure: Excellent signage opportunities ensure maximum visibility for your business. Convenient Location: Strategically situated near Atlantic City, with easy access to major roadways and local amenities. Additional Benefits: UEZ Zone Advantages: Enjoy tax benefits in the Urban Enterprise Zone, with a reduced 3.5% sales tax for eligible businesses. Great Investment Opportunity: Ideal for owner-occupiers or investors looking for a property with high growth potential. This is a rare chance to purchase a property in a high-traffic, high-visibility location with endless possibilities. Whether you're looking to establish or grow your business, this building provides the perfect foundation. Act now! Contact us today to learn more or schedule a private tour.