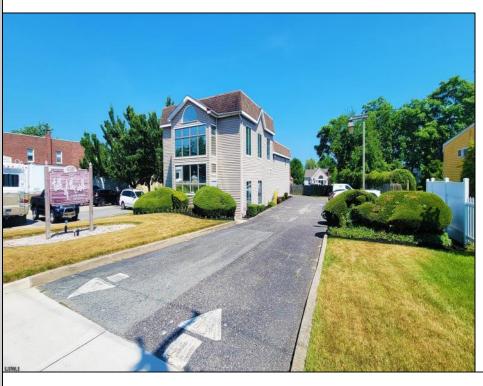

## **COMMENTS**

PRIME COMMERCIAL PROPERTY! Unlock the potential of your business with this exceptional commercial property at 410 S Main Street, Pleasantville. This beautiful two-story, 4,000 SF building offers flexibility and functionality to suit a variety of business needs. Key Features: Lower Level: 3,000 SF of versatile space ideal for office, warehouse, or retail use. Upper Level: 1,000 SF perfect for professional offices or additional workspace. Flexible Layout: Office/warehouse combination with potential for retail or other commercial applications. Prime Exposure: Excellent signage opportunities ensure maximum visibility for your business. Convenient Location: Strategically situated near Atlantic City, with easy access to major roadways and local amenities. Additional Benefits: UEZ Zone Advantages: Enjoy tax benefits in the Urban Enterprise Zone, with a reduced 3.5% sales tax for eligible businesses. Great Investment Opportunity: Ideal for owner-occupiers or investors looking for a property with high growth potential. This is a rare chance to purchase a property in a high-traffic, high-visibility location with endless possibilities. Whether you\'re looking to establish or grow your business, this building provides the perfect foundation. Act now! Contact us today to learn more or schedule a private tour.