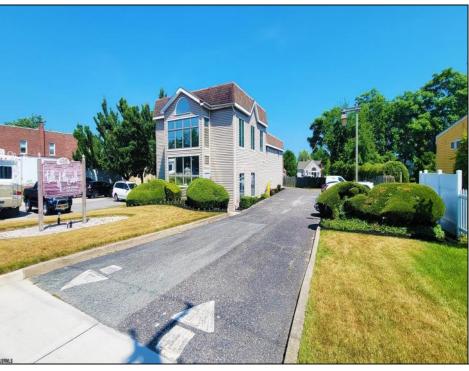

## **COMMENTS**

PRIME COMMERCIAL PROPERTY! Unlock the potential of your business with this exceptional commercial property at 410 S Main Street, Pleasantville. This beautiful two-story, 4,000 SF building offers flexibility and functionality to suit a variety of business needs. Key Features: Lower Level: 3,000 SF of versatile space ideal for office, warehouse, or retail use. Upper Level: 1,000 SF perfect for professional offices or additional workspace. Flexible Layout: Office/warehouse combination with potential for retail or other commercial applications. Prime Exposure: Excellent signage opportunities ensure maximum visibility for your business. Convenient Location: Strategically situated near Atlantic City, with easy access to major roadways and local amenities. Additional Benefits: UEZ Zone Advantages: Enjoy tax benefits in the Urban Enterprise Zone, with a reduced 3.5% sales tax for eligible businesses. Great Investment Opportunity: Ideal for owner-occupiers or investors looking for a property with high growth potential. This is a rare chance to purchase a property in a high-traffic, high-visibility location with endless possibilities. Whether you\'re looking to establish or grow your business, this building provides the perfect foundation. Act now! Contact us today to learn more or schedule a private tour.