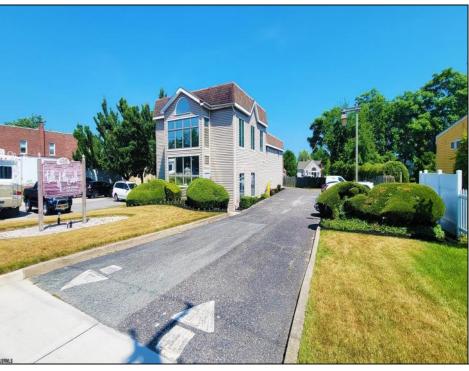

## **COMMENTS**

PRIME COMMERCIAL PROPERTY! Unlock the potential of your business with this exceptional commercial property at 410 S Main Street, Pleasantville. This beautiful two-story, 4,000 SF building offers flexibility and functionality to suit a variety of business needs. Key Features: Lower Level: 3,000 SF of versatile space ideal for office, warehouse, or retail use. Upper Level: 1,000 SF perfect for professional offices or additional workspace. Flexible Layout: Office/warehouse combination with potential for retail or other commercial applications. Prime Exposure: Excellent signage opportunities ensure maximum visibility for your business. Convenient Location: Strategically situated near Atlantic City, with easy access to major roadways and local amenities. Additional Benefits: UEZ Zone Advantages: Enjoy tax benefits in the Urban Enterprise Zone, with a reduced 3.5% sales tax for eligible businesses. Great Investment Opportunity: Ideal for owner-occupiers or investors looking for a property with high growth potential. This is a rare chance to purchase a property in a high-traffic, high-visibility location with endless possibilities. Whether you\re looking to establish or grow your business, this building provides the perfect foundation. Act now! Contact us today to learn more or schedule a private tour.