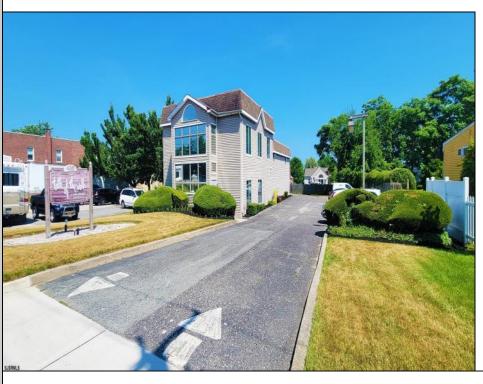

## **COMMENTS**

PRIME COMMERCIAL PROPERTY! Unlock the potential of your business with this exceptional commercial property at 410 S Main Street, Pleasantville. This beautiful two-story, 4,000 SF building offers flexibility and functionality to suit a variety of business needs. Key Features: Lower Level: 3,000 SF of versatile space ideal for office, warehouse, or retail use. Upper Level: 1,000 SF perfect for professional offices or additional workspace. Flexible Layout: Office/warehouse combination with potential for retail or other commercial applications. Prime Exposure: Excellent signage opportunities ensure maximum visibility for your business. Convenient Location: Strategically situated near Atlantic City, with easy access to major roadways and local amenities. Additional Benefits: UEZ Zone Advantages: Enjoy tax benefits in the Urban Enterprise Zone, with a reduced 3.5% sales tax for eligible businesses. Great Investment Opportunity: Ideal for owner-occupiers or investors looking for a property with high growth potential. This is a rare chance to purchase a property in a high-traffic, high-visibility location with endless possibilities. Whether you\'re looking to establish or grow your business, this building provides the perfect foundation. Act now! Contact us today to learn more or schedule a private tour.