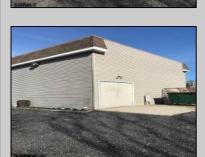

## **COMMENTS**

PRIME COMMERCIAL PROPERTY! Unlock the potential of your business with this exceptional commercial property at 410 S Main Street, Pleasantville. This beautiful two-story, 4,000 SF building offers flexibility and functionality to suit a variety of business needs. Key Features: Lower Level: 3,000 SF of versatile space ideal for office, warehouse, or retail use. Upper Level: 1,000 SF perfect for professional offices or additional workspace. Flexible Layout: Office/warehouse combination with potential for retail or other commercial applications. Prime Exposure: Excellent signage opportunities ensure maximum visibility for your business. Convenient Location: Strategically situated near Atlantic City, with easy access to major roadways and local amenities. Additional Benefits: UEZ Zone Advantages: Enjoy tax benefits in the Urban Enterprise Zone, with a reduced 3.5% sales tax for eligible businesses. Great Investment Opportunity: Ideal for owner-occupiers or investors looking for a property with high growth potential. This is a rare chance to purchase a property in a high-traffic, high-visibility location with endless possibilities. Whether you\'re looking to establish or grow your business, this building provides the perfect foundation. Act now! Contact us today to learn more or schedule a private tour.