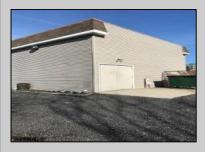

## **COMMENTS**

PRIME COMMERCIAL PROPERTY! Unlock the potential of your business with this exceptional commercial property at 410 S Main Street, Pleasantville. This beautiful two-story, 4,000 SF building offers flexibility and functionality to suit a variety of business needs. Key Features: Lower Level: 3,000 SF of versatile space ideal for office, warehouse, or retail use. Upper Level: 1,000 SF perfect for professional offices or additional workspace. Flexible Layout: Office/warehouse combination with potential for retail or other commercial applications. Prime Exposure: Excellent signage opportunities ensure maximum visibility for your business. Convenient Location: Strategically situated near Atlantic City, with easy access to major roadways and local amenities. Additional Benefits: UEZ Zone Advantages: Enjoy tax benefits in the Urban Enterprise Zone, with a reduced 3.5% sales tax for eligible businesses. Great Investment Opportunity: Ideal for owner-occupiers or investors looking for a property with high growth potential. This is a rare chance to purchase a property in a high-traffic, high-visibility location with endless possibilities. Whether you're looking to establish or grow your business, this building provides the perfect foundation. Act now! Contact us today to learn more or schedule a private tour.