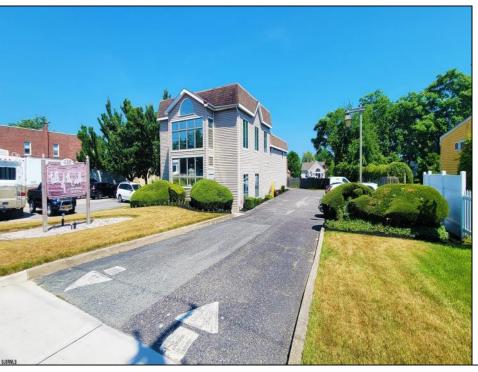

## **COMMENTS**

PRIME COMMERCIAL PROPERTY! Unlock the potential of your business with this exceptional commercial property at 410 S Main Street, Pleasantville. This beautiful two-story, 4,000 SF building offers flexibility and functionality to suit a variety of business needs. Key Features: Lower Level: 3,000 SF of versatile space ideal for office, warehouse, or retail use. Upper Level: 1,000 SF perfect for professional offices or additional workspace. Flexible Layout: Office/warehouse combination with potential for retail or other commercial applications. Prime Exposure: Excellent signage opportunities ensure maximum visibility for your business. Convenient Location: Strategically situated near Atlantic City, with easy access to major roadways and local amenities. Additional Benefits: UEZ Zone Advantages: Enjoy tax benefits in the Urban Enterprise Zone, with a reduced 3.5% sales tax for eligible businesses. Great Investment Opportunity: Ideal for owner-occupiers or investors looking for a property with high growth potential. This is a rare chance to purchase a property in a high-traffic, high-visibility location with endless possibilities. Whether you're looking to establish or grow your business, this building provides the perfect foundation. Act now! Contact us today to learn more or schedule a private tour.