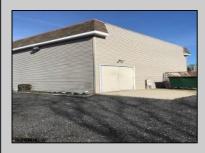

## **COMMENTS**

PRIME COMMERCIAL PROPERTY! Unlock the potential of your business with this exceptional commercial property at 410 S Main Street, Pleasantville. This beautiful two-story, 4,000 SF building offers flexibility and functionality to suit a variety of business needs. Key Features: Lower Level: 3,000 SF of versatile space ideal for office, warehouse, or retail use. Upper Level: 1,000 SF perfect for professional offices or additional workspace. Flexible Layout: Office/warehouse combination with potential for retail or other commercial applications. Prime Exposure: Excellent signage opportunities ensure maximum visibility for your business. Convenient Location: Strategically situated near Atlantic City, with easy access to major roadways and local amenities. Additional Benefits: UEZ Zone Advantages: Enjoy tax benefits in the Urban Enterprise Zone, with a reduced 3.5% sales tax for eligible businesses. Great Investment Opportunity: Ideal for owner-occupiers or investors looking for a property with high growth potential. This is a rare chance to purchase a property in a high-traffic, high-visibility location with endless possibilities. Whether you\'re looking to establish or grow your business, this building provides the perfect foundation. Act now! Contact us today to learn more or schedule a private tour.