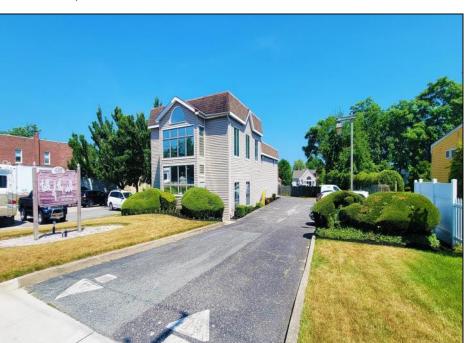

## **COMMENTS**

PRIME COMMERCIAL PROPERTY! Unlock the potential of your business with this exceptional commercial property at 410 S Main Street, Pleasantville. This beautiful two-story, 4,000 SF building offers flexibility and functionality to suit a variety of business needs. Key Features: Lower Level: 3,000 SF of versatile space ideal for office, warehouse, or retail use. Upper Level: 1,000 SF perfect for professional offices or additional workspace. Flexible Layout: Office/warehouse combination with potential for retail or other commercial applications. Prime Exposure: Excellent signage opportunities ensure maximum visibility for your business. Convenient Location: Strategically situated near Atlantic City, with easy access to major roadways and local amenities. Additional Benefits: UEZ Zone Advantages: Enjoy tax benefits in the Urban Enterprise Zone, with a reduced 3.5% sales tax for eligible businesses. Great Investment Opportunity: Ideal for owner-occupiers or investors looking for a property with high growth potential. This is a rare chance to purchase a property in a high-traffic, high-visibility location with endless possibilities. Whether you\'re looking to establish or grow your business, this building provides the perfect foundation. Act now! Contact us today to learn more or schedule a private tour.