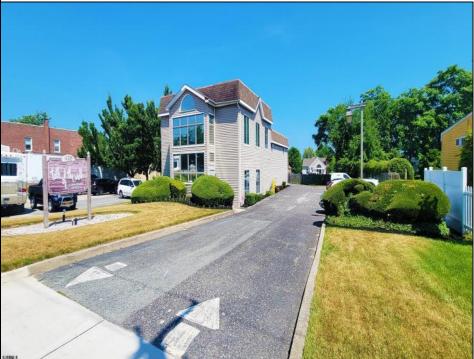

## COMMENTS

PRIME COMMERCIAL PROPERTY! Unlock the potential of your business with this exceptional commercial property at 410 S Main Street, Pleasantville. This beautiful two-story, 4,000 SF building offers flexibility and functionality to suit a variety of business needs. Key Features: Lower Level: 3,000 SF of versatile space ideal for office, warehouse, or retail use. Upper Level: 1,000 SF perfect for professional offices or additional workspace. Flexible Layout: Office/warehouse combination with potential for retail or other commercial applications. Prime Exposure: Excellent signage opportunities ensure maximum visibility for your business. Convenient Location: Strategically situated near Atlantic City, with easy access to major roadways and local amenities. Additional Benefits: UEZ Zone Advantages: Enjoy tax benefits in the Urban Enterprise Zone, with a reduced 3.5% sales tax for eligible businesses. Great Investment Opportunity: Ideal for owner-occupiers or investors looking for a property with high growth potential. This is a rare chance to purchase a property in a high-traffic, high-visibility location with endless possibilities. Whether you're looking to establish or grow your business, this building provides the perfect foundation. Act now! Contact us today to learn more or schedule a private tour.