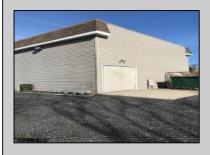

## COMMENTS

PRIME COMMERCIAL PROPERTY! Unlock the potential of your business with this exceptional commercial property at 410 S Main Street, Pleasantville. This beautiful two-story, 4,000 SF building offers flexibility and functionality to suit a variety of business needs. Key Features: Lower Level: 3,000 SF of versatile space ideal for office, warehouse, or retail use. Upper Level: 1,000 SF perfect for professional offices or additional workspace. Flexible Layout: Office/warehouse combination with potential for retail or other commercial applications. Prime Exposure: Excellent signage opportunities ensure maximum visibility for your business. Convenient Location: Strategically situated near Atlantic City, with easy access to major roadways and local amenities. Additional Benefits: UEZ Zone Advantages: Enjoy tax benefits in the Urban Enterprise Zone, with a reduced 3.5% sales tax for eligible businesses. Great Investment Opportunity: Ideal for owner-occupiers or investors looking for a property with high growth potential. This is a rare chance to purchase a property in a high-traffic, high-visibility location with endless possibilities. Whether you're looking to establish or grow your business, this building provides the perfect foundation. Act now! Contact us today to learn more or schedule a private tour.