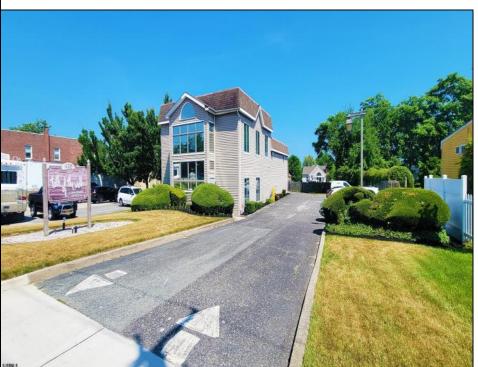

## COMMENTS

PRIME COMMERCIAL PROPERTY! Unlock the potential of your business with this exceptional commercial property at 410 S Main Street, Pleasantville. This beautiful two-story, 4,000 SF building offers flexibility and functionality to suit a variety of business needs. Key Features: Lower Level: 3,000 SF of versatile space ideal for office, warehouse, or retail use. Upper Level: 1,000 SF perfect for professional offices or additional workspace. Flexible Layout: Office/warehouse combination with potential for retail or other commercial applications. Prime Exposure: Excellent signage opportunities ensure maximum visibility for your business. Convenient Location: Strategically situated near Atlantic City, with easy access to major roadways and local amenities. Additional Benefits: UEZ Zone Advantages: Enjoy tax benefits in the Urban Enterprise Zone, with a reduced 3.5% sales tax for eligible businesses. Great Investment Opportunity: Ideal for owner-occupiers or investors looking for a property with high growth potential. This is a rare chance to purchase a property in a high-traffic, high-visibility location with endless possibilities. Whether you're looking to establish or grow your business, this building provides the perfect foundation. Act now! Contact us today to learn more or schedule a private tour.