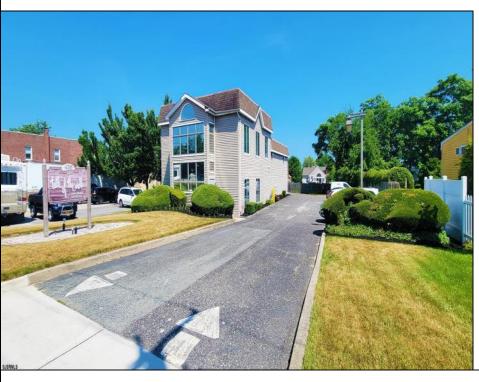

## **COMMENTS**

PRIME COMMERCIAL PROPERTY! Unlock the potential of your business with this exceptional commercial property at 410 S Main Street, Pleasantville. This beautiful two-story, 4,000 SF building offers flexibility and functionality to suit a variety of business needs. Key Features: Lower Level: 3,000 SF of versatile space ideal for office, warehouse, or retail use. Upper Level: 1,000 SF perfect for professional offices or additional workspace. Flexible Layout: Office/warehouse combination with potential for retail or other commercial applications. Prime Exposure: Excellent signage opportunities ensure maximum visibility for your business. Convenient Location: Strategically situated near Atlantic City, with easy access to major roadways and local amenities. Additional Benefits: UEZ Zone Advantages: Enjoy tax benefits in the Urban Enterprise Zone, with a reduced 3.5% sales tax for eligible businesses. Great Investment Opportunity: Ideal for owner-occupiers or investors looking for a property with high growth potential. This is a rare chance to purchase a property in a high-traffic, high-visibility location with endless possibilities. Whether you\'re looking to establish or grow your business, this building provides the perfect foundation. Act now! Contact us today to learn more or schedule a private tour.