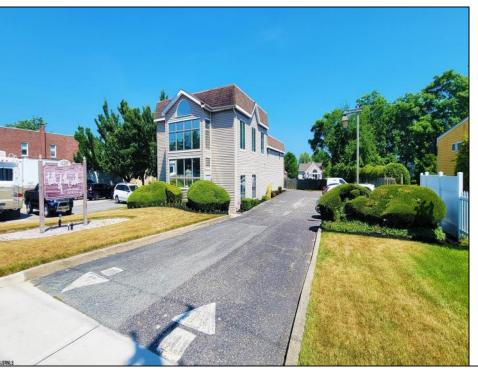

## **COMMENTS**

PRIME COMMERCIAL PROPERTY! Unlock the potential of your business with this exceptional commercial property at 410 S Main Street, Pleasantville. This beautiful two-story, 4,000 SF building offers flexibility and functionality to suit a variety of business needs. Key Features: Lower Level: 3,000 SF of versatile space ideal for office, warehouse, or retail use. Upper Level: 1,000 SF perfect for professional offices or additional workspace. Flexible Layout: Office/warehouse combination with potential for retail or other commercial applications. Prime Exposure: Excellent signage opportunities ensure maximum visibility for your business. Convenient Location: Strategically situated near Atlantic City, with easy access to major roadways and local amenities. Additional Benefits: UEZ Zone Advantages: Enjoy tax benefits in the Urban Enterprise Zone, with a reduced 3.5% sales tax for eligible businesses. Great Investment Opportunity: Ideal for owner-occupiers or investors looking for a property with high growth potential. This is a rare chance to purchase a property in a high-traffic, high-visibility location with endless possibilities. Whether you\re looking to establish or grow your business, this building provides the perfect foundation. Act now! Contact us today to learn more or schedule a private tour.