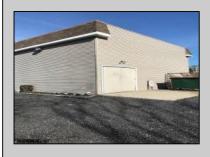

## COMMENTS

PRIME COMMERCIAL PROPERTY! Unlock the potential of your business with this exceptional commercial property at 410 S Main Street, Pleasantville. This beautiful two-story, 4,000 SF building offers flexibility and functionality to suit a variety of business needs. Key Features: Lower Level: 3,000 SF of versatile space ideal for office, warehouse, or retail use. Upper Level: 1,000 SF perfect for professional offices or additional workspace. Flexible Layout: Office/warehouse combination with potential for retail or other commercial applications. Prime Exposure: Excellent signage opportunities ensure maximum visibility for your business. Convenient Location: Strategically situated near Atlantic City, with easy access to major roadways and local amenities. Additional Benefits: UEZ Zone Advantages: Enjoy tax benefits in the Urban Enterprise Zone, with a reduced 3.5% sales tax for eligible businesses. Great Investment Opportunity: Ideal for owner-occupiers or investors looking for a property with high growth potential. This is a rare chance to purchase a property in a high-traffic, high-visibility location with endless possibilities. Whether you're looking to establish or grow your business, this building provides the perfect foundation. Act now! Contact us today to learn more or schedule a private tour.