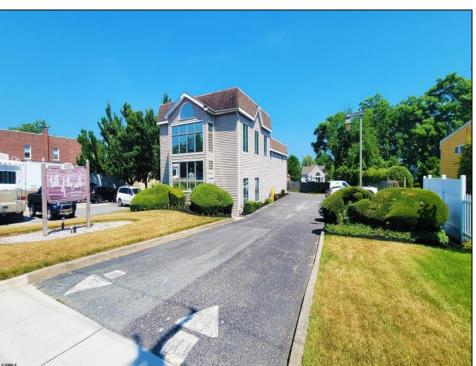

## COMMENTS

PRIME COMMERCIAL PROPERTY! Unlock the potential of your business with this exceptional commercial property at 410 S Main Street, Pleasantville. This beautiful two-story, 4,000 SF building offers flexibility and functionality to suit a variety of business needs. Key Features: Lower Level: 3,000 SF of versatile space ideal for office, warehouse, or retail use. Upper Level: 1,000 SF perfect for professional offices or additional workspace. Flexible Layout: Office/warehouse combination with potential for retail or other commercial applications. Prime Exposure: Excellent signage opportunities ensure maximum visibility for your business. Convenient Location: Strategically situated near Atlantic City, with easy access to major roadways and local amenities. Additional Benefits: UEZ Zone Advantages: Enjoy tax benefits in the Urban Enterprise Zone, with a reduced 3.5% sales tax for eligible businesses. Great Investment Opportunity: Ideal for owner-occupiers or investors looking for a property with high growth potential. This is a rare chance to purchase a property in a high-traffic, high-visibility location with endless possibilities. Whether you're looking to establish or grow your business, this building provides the perfect foundation. Act now! Contact us today to learn more or schedule a private tour.